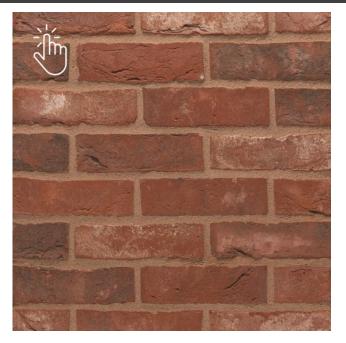

# **Olde Essex Red Multi**

### **Product Technical Information Sheet**

| Wienerberger Code                | 154210                 |
|----------------------------------|------------------------|
| Production Plant                 | Beerse (Belgium)       |
| Manufacture                      | Soft Mud Moulded Stock |
| Configuration                    | Frogged                |
| Colour                           | Red Multi              |
| Appearance                       | Creased                |
| Work Size (mm)                   | 215 x 102.5 x 65       |
| Pack Quantity                    | 528 No.                |
| Individual Dry Brick Weight (kg) | 2.4                    |
|                                  |                        |

### **Technical Properties to BS EN 771-1**

| Size Tolerance (Mean/Range)                                                          | T1/R1             |
|--------------------------------------------------------------------------------------|-------------------|
| Gross Dry Density (kg/m <sup>3</sup> /Tolerance)                                     | 1650 (D1)         |
| Compressive Strength (N/mm <sup>2</sup> )                                            | ≥12               |
| Thermal Conductivity (W/(m·K)) $\lambda_{10,dry,unit}$ value (EN 1745 tabulated: S1) | P=90% 0.69        |
| Durability Designation                                                               | F2                |
| Water Absorption (%)                                                                 | ≤15               |
| Initial Rate of Water Absorption<br>(kg/(m²·min))                                    | Min. 1.0 Max. 5.0 |
| Active Soluble Salts                                                                 | S2                |
| Reaction to Fire                                                                     | Class A1          |